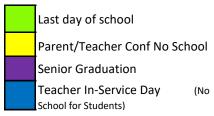

First day of school/Full day HOLIDAY / No School 1/2 day

Spring break/no school

| January '26 |    |       |    |    |    |    |  |  |
|-------------|----|-------|----|----|----|----|--|--|
| S           | Μ  | MTWTF |    |    |    |    |  |  |
|             |    |       |    | 1  | 2  | 3  |  |  |
| 4           | 5  | 6     | 7  | 8  | 9  | 10 |  |  |
| 11          | 12 | 13    | 14 | 15 | 16 | 17 |  |  |
| 18          | 19 | 20    | 21 | 22 | 23 | 24 |  |  |
| 25          | 26 | 27    | 28 | 29 | 30 | 31 |  |  |
|             |    |       |    |    |    |    |  |  |